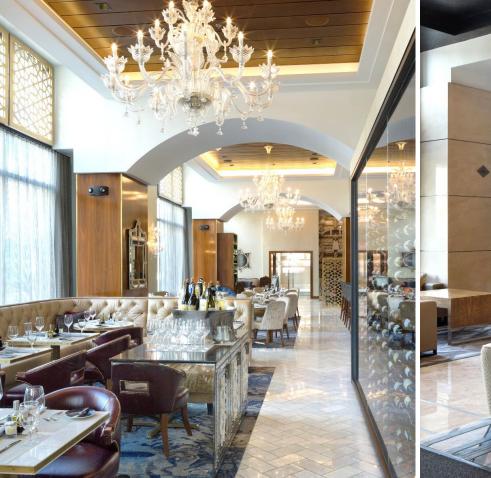

### **PROJECT DESCRIPTION**

AMHigley completed Key Towers' common space renovation for Millennia Companies. The project included the building's exterior plaza, lobby, and building entry way. Furthermore, AMHigley is currently completing a hotel renovation to the attached Marriott Hotel also recently acquired by Millennia Companies. This hotel renovation includes complete build-out to all public areas as well plaza and entryway rehabilitation.