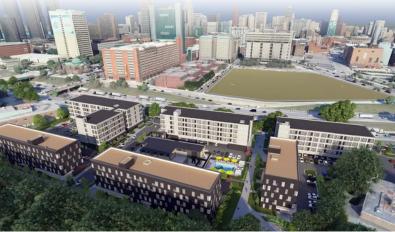

## **PROJECT DESCRIPTION**

AMHigley is serving as Construction Manager at Risk for the \$43.5 Million, Lafayette West - phase 1 project. The project includes the new construction of two residential buildings: a 46,000 SF condominium building containing 35 units and an 89,000 SF apartment building containing 102 units. The new 5 story structural steel and light gauge metal framed structures will complete in the summer of 2023.